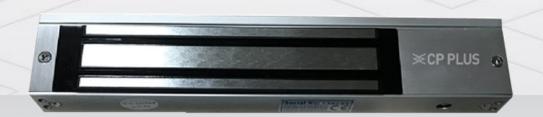

## **CP-EA-EM1200**

### Electro Magnetic Door Lock

- Single Door
- Holding Force: 500Kg

# **CP-EA-EM1200**

Electro Magnetic Door Lock

| Feature       | Specification          |
|---------------|------------------------|
| Holding Force | 500kg (1200lbs)        |
| Signal Output | No                     |
| Power Input   | 12V, 430mA             |
| Dimension     | 266(L) x 73(W) x 42(H) |