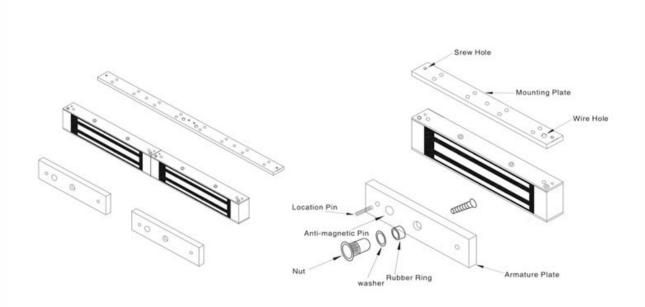

with the most reliable range of products that have been designed carefully and methodically to automate the whole surveillance and security process, no matter how big your premises are.

are the most vulnerable and to empower the sense of safety in our hearts that had conceptualized CP PLUS. And embarking on its mission to make the world a safer and more secure place has taken the brand's journey to unprecedented levels even when compared to international competitors.







# **CP-EA-EM1200**

Electro Magnetic Door Lock

| Feature       | Specification          |
|---------------|------------------------|
| Holding Force | 500kg (1200lbs)        |
| Signal Output | No                     |
| Power Input   | 12V, 430mA             |
| Dimension     | 266(L) x 73(W) x 42(H) |

### Diagram